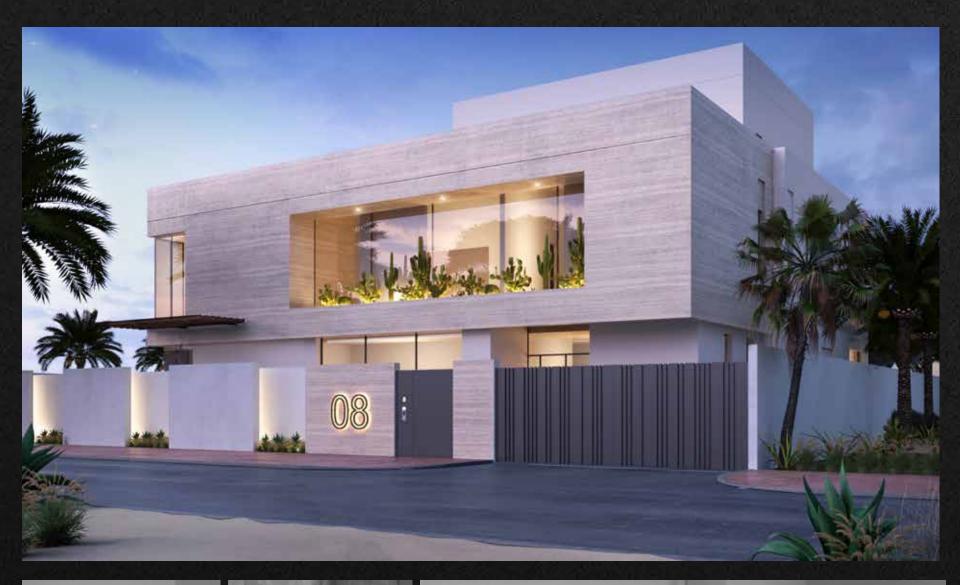

## **PROJECTS OVERVIEW**

HATTA 01 PRIVATE RESIDENCE 1100M DUBAI, UAE

G+1 (ROOF) (CONSTRUCTION) (FITOUT)

HATTA 02 PRIVATE RESIDENCE 1400M DUBAI, UAE

G+1 (ROOF) (BASEMENT) (CONSTRUCTION) (FITOUT)