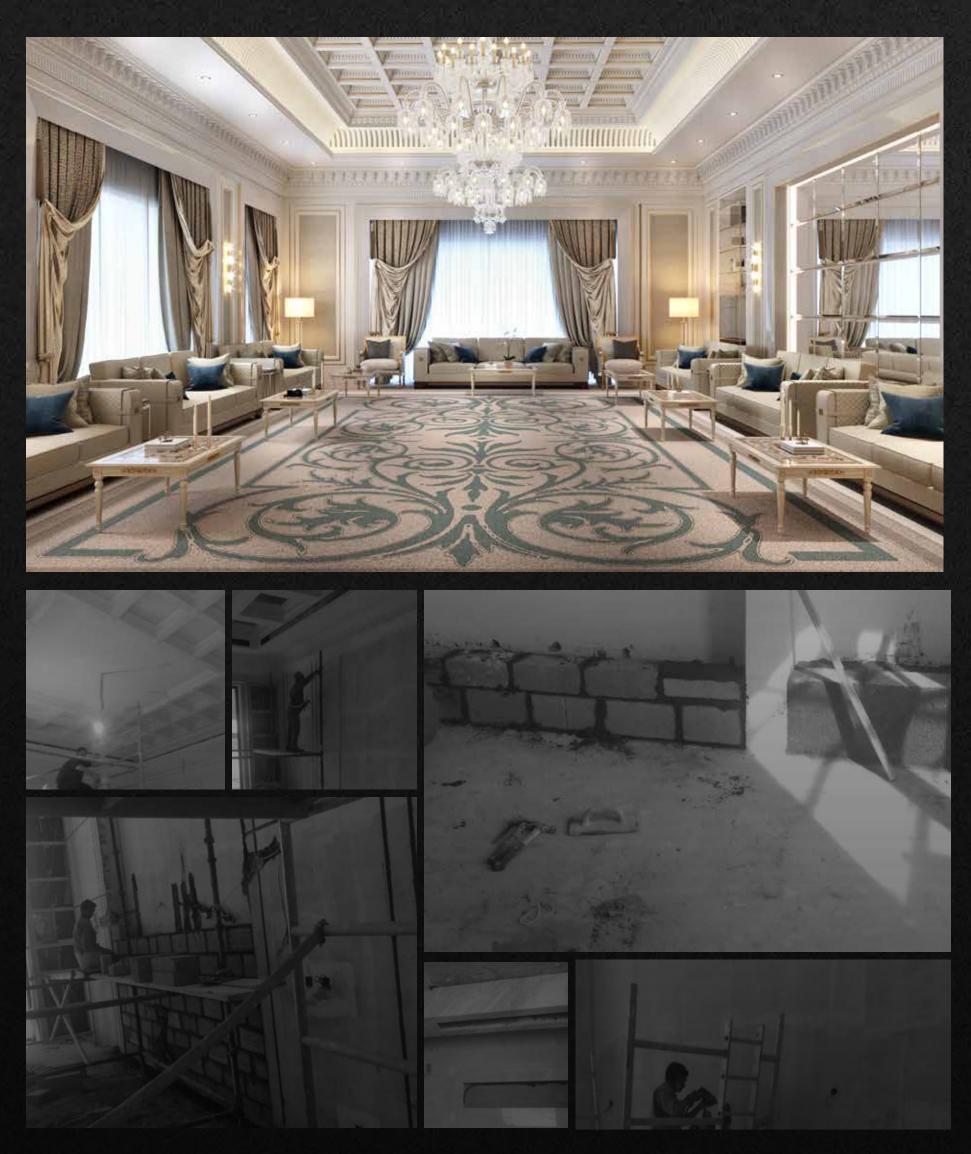

#### NAS 02 PRIVATE RESIDENCE

2000M DUBAI, UAE

G+1 (FITOUT)

PRIVATE GYM PRIVATE RESIDENCE 350SQM DUBAI, UAE

(FITOUT)

**IBAHOUSE** OFFICE 1500M DUBAI, UAE

(FITOUT)

HATTA  $01 \ge 1100M$ G+1 (ROOF) (CONSTRUCTION)